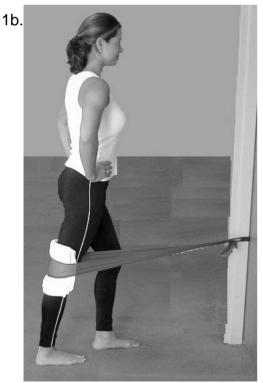

## **Terminal Knee Extension**

- 1a. Place a towel behind knee; then secure the band. Keeping the body still, shift onto the ball of back foot, bending the knee. Hold for 5 seconds.
- 1b. Straighten back leg, tightening quadriceps muscle and push knee into the band. Hold 7 seconds.

Repeat \_\_\_\_ times.