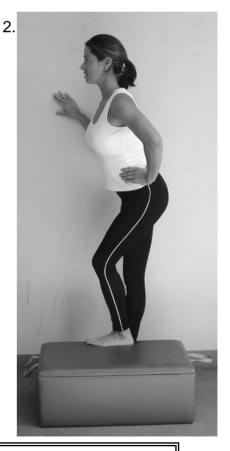

## **Eccentric Box Drop**

2. Stand on one leg on the edge of the box. Slowly bend knee, dropping opposite leg toward the floor. Sit back so that stance knee does not translate forward

over toes. Maintain neutral foot position with weight balanced between the ball, heel and outside edge of the foot.

Slowly straighten the knee.

Repeat \_\_\_\_ times.

580 Market Street, Suite 200 San Francisco, CA 94104 P: 415-788-2100 F: 415-788-2102