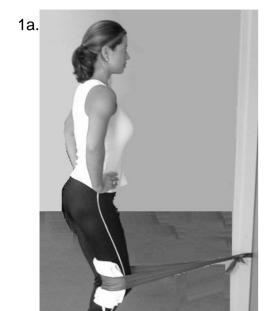

## **Terminal Knee Extension**

- 1a. Place a towel behind knee; then secure the band. Keeping the body still, shift onto the ball of back foot, bending the knee. Hold for 5 seconds.
- 1b. Straighten back leg, tightening quadriceps muscle and push knee into the band. Hold 7 seconds.

Repeat \_\_\_\_ times.