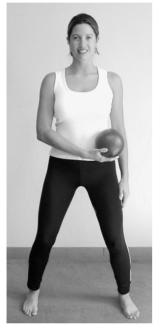

## Globetrotter

1. Standing with wide base of support, soft knees and neutral spine, pass the ball from hand to hand around your body. Repeat \_\_\_\_ times. Reverse direction and repeat.

2a.

2h.

1.

2c.

2d.