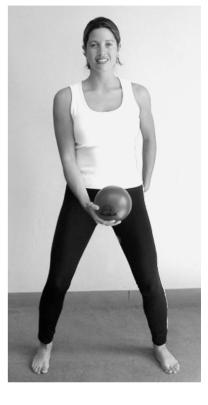

## **External Rotation Overhead**

- 2a. Standing with wide base of support, soft knees and neutral spine, start with elbow bent 90° and arm across body.
- 2b. Externally rotate arm to bring ball out to the side.
- 2c. As you lift the ball over your head, rotate hand so that palm faces up.
- 2d. Extend elbow pushing ball towards the ceiling. Reverse pattern to return to starting position.