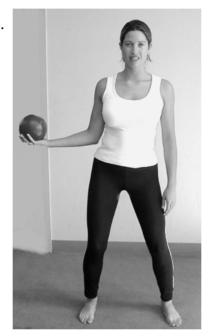

## Globetrotter

1. Standing with wide base of support, soft knees and neutral spine, pass the ball from hand to hand around your body. Repeat \_\_\_\_ times. Reverse direction and repeat.

2a.

2h.

1.

2c.

2d.