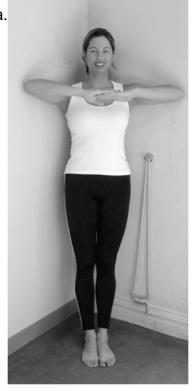

## Jeannie in the Corner

1a. Back into the corner until shoulders touch the wall Stand with feet together, away from the wall. Place elbows on the wall at shoulder height.

Exhale as you push away from the wall with elbows, actively squeezing shoulder blades. Inhale as you lower back into the corner. Keep abdominals throughout. engaged Repeat \_\_\_\_ times.

1a.

1b.