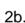

## Corner Lean

2a. Stand with feet staggered and one foot in the corner. Place forearms on the wall.

Shift your weight 2b. onto forward foot until feel a stretch vou across the chest. Do not arch lower back. Hold 45 seconds.