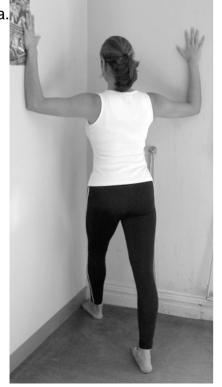

## Corner Lean

2a. Stand with feet staggered and one foot in the corner. Place forearms on the wall.

Shift your weight 2b. onto forward foot until feel a stretch vou across the chest. Do not arch lower back. Hold 45 seconds.