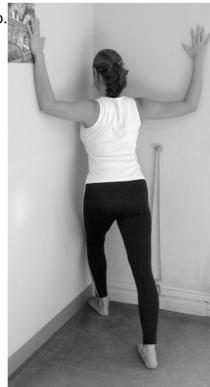

## Corner Lean

2a. Stand with feet staggered and one foot in the corner. Place forearms on the wall.

Shift your weight 2b. onto forward foot until feel a stretch vou across the chest. Do not arch lower back. Hold 45 seconds.