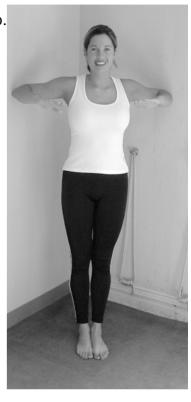

## Jeannie in the Corner

1a. Back into the corner until shoulders touch the wall Stand with feet together, away from the wall. Place elbows on the wall at shoulder height.

Exhale as you push away from the wall with elbows, actively squeezing shoulder blades. Inhale as you lower back into the corner. Keep abdominals throughout. engaged Repeat \_\_\_\_ times.

1a.

1b.