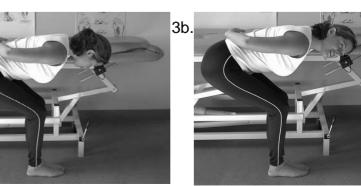

## Lat Stretch on Table

3a. Hold edge of table with left hand. Sit butt back with knees bent and feet together. Cross right arm behind back.

Turn gaze over right 3b. shoulder. Hold 30 seconds.

Repeat on opposite side.