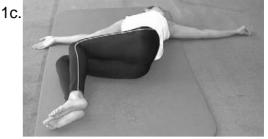

1a.

1b.

Open Book

2a. Lie on your side with hips and knees bent 90°.

2b. As you exhale, draw the top hand along the bottom arm and across your chest. Hold several seconds. Reach the hand up to the ceiling and back to start position. Follow the hand with your gaze throughout the exercise.

Repeat \_\_\_\_ times on each side.

2a.

2b.

3a.

580 Market Street Suite 200 San Francisco, CA 94104 P: 415-788-2100 F: 415-788-2102

**Chalk Circles** 

1a. Lie on your side with hips and knees bent 90°.

1b. Holding imaginary chalk in top hand, trace a semi-circle overhead. Keep hand/chalk in contact with the ground. Follow the hand with your gaze.