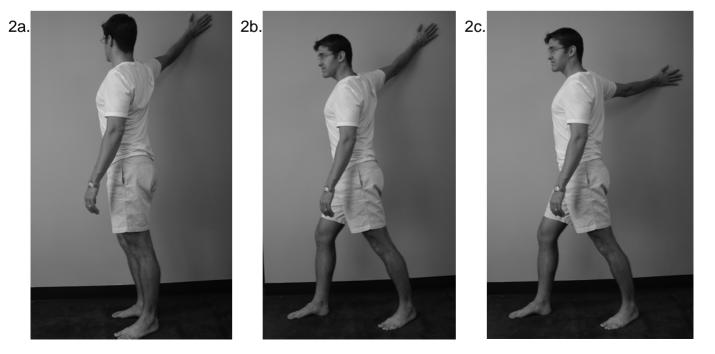

Pec Stretch on the Wall

580 Market Street, Suite 200 San Francisco, CA 94104 P: 415.788.2100 F: 415.788.2102

2a. Place right hand on the wall above shoulder height.

2b. Turn toward the left and step forward with left foot until you feel a stretch across the front of right chest and shoulder. Do not hike shoulder. Hold 45 seconds. Repeat on other side.

2c. Place hand on the wall at shoulder height. Repeat as above.