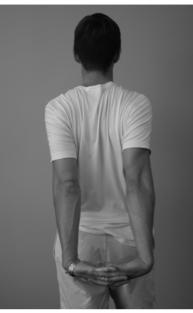

## Interlaced Hands Behind Back

1a & b. Sit or stand upright. Lift sternum reaching hands back and down. Interlace fingers, opening chest and lengthening spine while gently pulling hands away from buttocks. Hold 30 seconds.