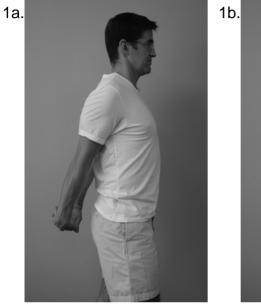

## Interlaced Hands Behind Back

1a & b. Sit or stand upright. Lift sternum reaching hands back and down. Interlace fingers, opening chest and lengthening spine while gently pulling hands away from buttocks. Hold 30 seconds.