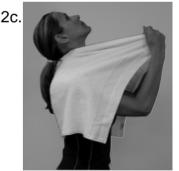

2c. Return to start position. Maintain tension on towel as you extend your neck, letting head rock back as you face the ceiling. Hold several seconds and return to start position. Maintain tension throughout motion. Repeat 5 times. Move towel down the neck about a finger's width. Repeat as above, positioning the towel lower on the neck each time.