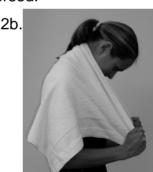

2b. Maintain tension on towel as you flex your neck, bringing chin toward chest. Hold several seconds and return to start position. Maintain tension throughout motion. Repeat 5 times. Move towel down the neck about a finger's width. Repeat as above, positioning the towel lower on the neck each time.