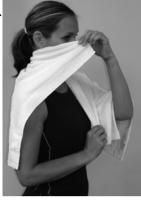

Shy Sheik

Starting Position

1a.

Rotation

1b.

Sidebend

1a. Place the edge of towel behind neck near the base of skull. With right hand on top, cross hands and hold opposite ends of towel in front of you with light tension. With left hand, pull down gently. With right hand, gently pull towel along cheek.