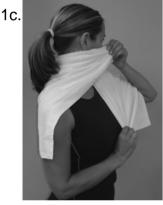

the neck about a finger's width. Repeat as above positioning the towel lower on the neck each time. Repeat on other side with hands reversed.

1c. Return to start position. Maintain tension on towel as you turn head, pulling right hand toward nose, and looking over left shoulder. Hold several seconds and return to start position. Maintain tension throughout motion. Repeat 5 times. Move towel down the neck about a finger's width. Repeat as above positioning the towel lower on the neck each time. Repeat on the other side with hands reversed.