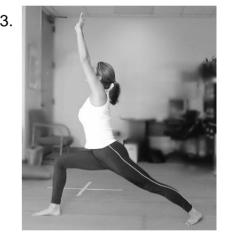

## **Warrior**

Take a long step forward with back foot turned out or up on toes. 3. Shift weight onto front leg, bending knee to 90°. Keep knee aligned over second toe. Square pelvis. Interlace thumbs and reach arms overhead. Find your balance point then shift gaze up toward hands.