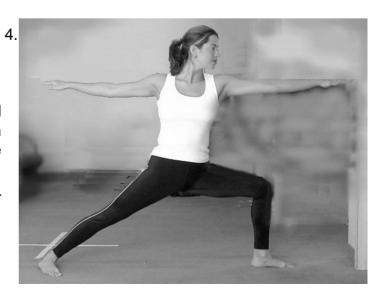

## Side Warrior

4. Begin as in Warrior. Turn pelvis and shoulders to face sideways. Lengthen arms away from body in opposite directions. Turn gaze toward front hand.

Hold 45-60 seconds. Repeat on other side.