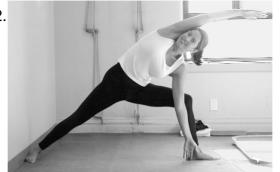

## Side C Warrior

2. Begin as in Triangle. Bend left knee to 90°, with knee aligned over ankle. Reach right arm overhead, stretching from the waist.

Hold 45-60 seconds. Repeat on other side.